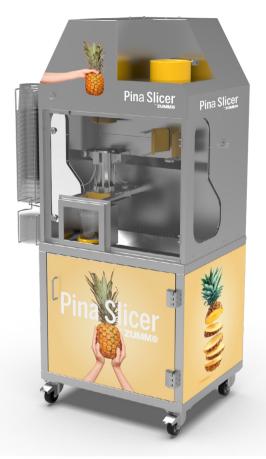

PINA
SLICER
ZUMM®

NEW Ref. Z24PSx

## PINA SLICER

## Freshly cut pineapple

Zummo takes another step forward in its aim to bring fresh fruit to the consumer in a ready-to-eat format. The company's retail range expands with Pina Slicer by Zummo, a solution designed for the retailer and conceived to be used by the consumer. Shopping experience, safety, speed and high profitability make this product a must for any supermarket or grocery shop.