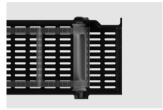

#### 3. Automatic filter

Comprised of a belt that starts to move when the juice extraction starts up, sweeping away the seeds and pulp that remain in the filter: greater juice extraction performance and greater autonomy.

Automatic filter