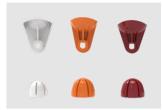

# 2. Juice extraction kits

The different-sized juice extraction kits help to maximise the yield of the juice extracted from the fruit depending on its diameter. Easily identifiable thanks to the characteristic colour of each range:

Small (S): Grey; Medium (M): Orange; Large (L): Maroon.

Juice extraction kits