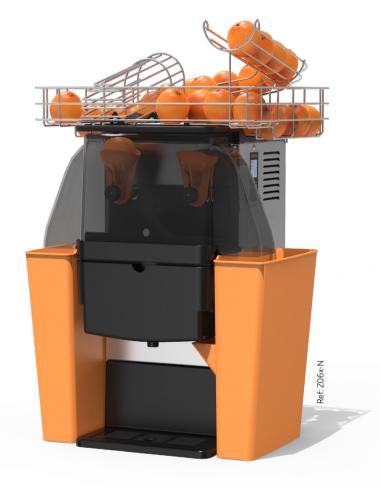

# **Z06** Nature

## The most original combinations

Z06 is Zummo's most versatile juicer. It extracts juice from all kinds of citrus fruit, as well as from pomegranates. Different types of fruit can also be combined during the juice extraction process. The perfect opction for those who seek great flexibility in their market offer.

#### **Technical features**

 Fruits per minute
 10

 Weight
 52,5 kg

 Bin capacity
 22 | (2 x 11 |)

**Squeezing kits** M (55-75 mm), L (70-90 mm) / Optional: S (45-60 mm)

 $\textbf{Dimensions} \hspace{1.5cm} 811 \, (\text{h}) \, \text{x} \, 548 \, (\text{w}) \, \text{x} \, 431 \, (\text{d}) \, \text{mm}$ 

Safety Blocking sensors

 Basket capacity
 6 kg

 Feeder capacity
 1,5 kg

 Programmer
 Yes

 Contact sensor
 Yes

 Filter
 Automatic

EFFICIENT VERTICAL SYSTEM